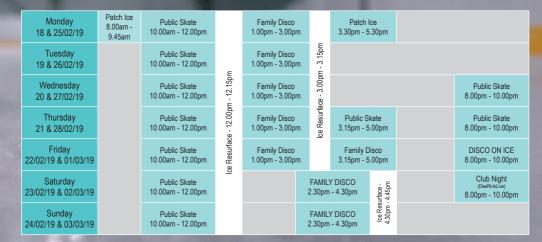

# February Half Term Skate Park Time Table

| Skate Par<br>ADULT  | <b>k Prices</b><br>(1 SESSION): £6.3/<br>(FULL DAY): £11.0/          |                                   | SION): £5.70 HEL                  | I MANIA (5-7 year olds):<br>MET HIRE(£5.00 deposit):<br>EELSPORTS* (all ages): | £4.00<br>£2.30<br>£3.60 |
|---------------------|----------------------------------------------------------------------|-----------------------------------|-----------------------------------|--------------------------------------------------------------------------------|-------------------------|
| Monday              | 10am-12.45pm<br>OPEN/MIXED OVER 8'S                                  | 1pm-3.45pm<br>OPEN/MIXED OVER 8'S | 4pm-6.45pm<br>OPEN/MIXED OVER 8'S | 7pm-10pm<br>OPEN/MIXED OVER 8'S                                                | Monday                  |
| Tuesday             | 10am-12.45pm<br>OPEN/MIXED OVER 8'S                                  | 1pm-3.45pm<br>OPEN/MIXED OVER 8'S | 4pm-5pm MINI MANIA<br>5-7yrs      | 7pm-10pm<br>OPEN/MIXED OVER 8'S                                                | Tuesday                 |
| Wednesday           | 10am-12.45pm<br>OPEN/MIXED OVER 8'S                                  | 1pm-3.45pm<br>OPEN/MIXED OVER 8'S | 4pm-6.45pm<br>OPEN/MIXED OVER 8'S | 7pm-10pm<br>OPEN/MIXED OVER 8'S                                                | Wednesday               |
| Thursday            | 10am-12.45pm<br>OPEN/MIXED OVER 8'S                                  | 1pm-3.45pm<br>OPEN/MIXED OVER 8'S | 4pm-6.45pm<br>OPEN/MIXED OVER 8'S | 7pm-10pm<br>OPEN/MIXED OVER 8'S                                                | Thursday                |
| Friday<br>1st March | 10am-12.45pm<br>OPEN/MIXED OVER 8'S                                  | 1pm-3.45pm<br>OPEN/MIXED OVER 8'S |                                   | 7-10pm<br>SKATEBOARD ONLY                                                      | Friday<br>1st March     |
| Saturday            | 9am-11am<br>WHEELSPORTS<br>11am-1pm<br>PARTY BOOKINGS                | 1pm-3.45pm<br>OPEN/MIXED OVER 8'S | 4pm-6.45pm<br>OPEN/MIXED OVER 8'S | 7pm-10pm<br>ADULTS ONLY<br>(Subject to change<br>due to private bookings)      | Saturday                |
| Sunday              | 9am-10am MINI MANIA<br>5-7yrs<br>10am-12.45pm<br>OPEN/MIXED OVER 8'S | 1pm-3.45pm<br>OPEN/MIXED OVER 8'S | 4pm-6.45pm<br>OPEN/MIXED OVER 8'S | 7pm-10pm<br>ADULTS ONLY<br>(Subject to change<br>due to private bookings)      | Sunday                  |

ALL OPEN/MIXED sessions are for over 8's only. The MINI MANIA sessions are for children aged 5-7 years. PLEASE ENSURE YOU CHECK THE ALERTS PAGE ON THE WEBSITE FOR ANY CHANGES www.aura.wales/leisure-alerts